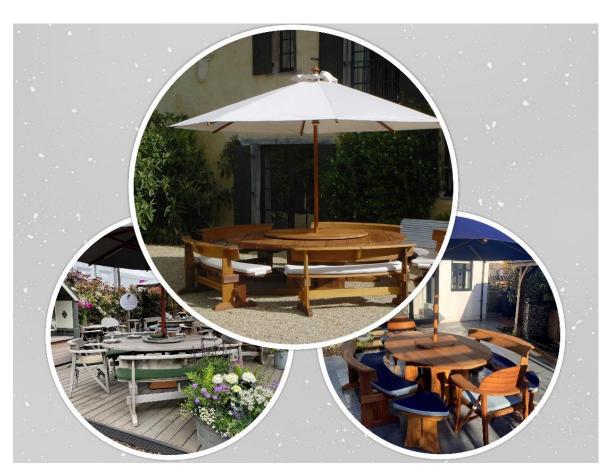

Green Meadow Furniture has been offering a wide range of hardwood garden and conservatory furniture in partnership with 'Ethan Collection' established in New Zealand in 1984.

This, over the years, has been developed and matured to now offer all shapes and sizes of tables and benches as part of your table settings or as formal garden benches together with Parson James Armchairs, Sun Loungers, Lounge Suite and many more, synonymous with comfort and style.