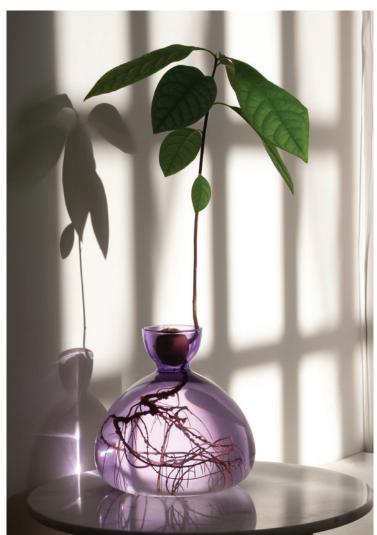

#### Acorn Vase and Avocado Vase:

The Avocado Vase and Acorn Vase, Ilex Studio's best-known products, both feature a minimalist, timeless, and functional design that allows you to observe the early stages of plant growth. The Avocado Vase simplifies the traditional method of growing avocado seeds, eliminating the need for toothpicks and using an opening to cradle the seed, keeping it dry as it sprouts. Its spherical form supports free root growth and stabilization, while the specially designed magnifying glass lets you observe root development clearly.

## AVOCADO VASE:

- $+ 15 \times 15 \text{ cm} / 6 \times 6 \text{ inches}$
- + borosilicate glass
- + 36-page handbook
- + available in clear and 11 colours