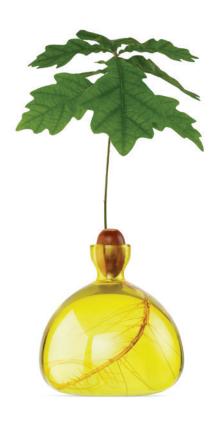

Similarly, the Acorn Vase offers a beautifully innovative way to witness an acorn transform into an oak tree. The oakling can thrive in the vase for up to a year, deriving essential nutrients from the acorn before being replanted outside. Ideal for urban dwellers, nature enthusiasts, and design lovers, these vases bring the magic of nature into the home, fostering future generations of trees.

### **ACORN VASE:**

- + 10 x 10 cm / 4 x 4 inches
- + borosilicate glass
- + packed in a presentation box
- + 36-page instructional handbook
- + available in clear and 11 colours