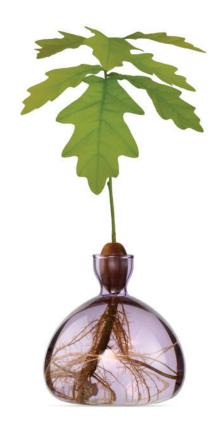

Similarly, the Acorn Vase offers a beautifully innovative way to witness an acorn transform into an oak tree. The oakling can thrive in the vase for up to a year, deriving essential nutrients from the acorn before being replanted outside. Ideal for urban dwellers, nature enthusiasts, and design lovers, these vases bring the magic of nature into the home, fostering future generations of trees.

### **ACORN VASE:**

- + 10 x 10 cm / 4 x 4 inches
- + borosilicate glass
- + packed in a presentation box
- + 36-page instructional handbook
- + available in clear and 11 colours