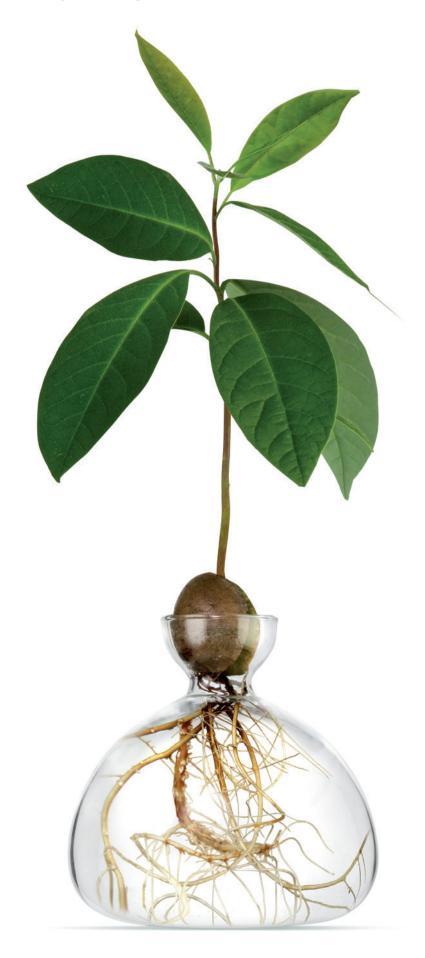

#### Acorn Vase and Avocado Vase:

The Avocado Vase and Acorn Vase, Ilex Studio's best-known products, both feature a minimalist, timeless, and functional design that allows you to observe the early stages of plant growth. The Avocado Vase simplifies the traditional method of growing avocado seeds, eliminating the need for toothpicks and using an opening to cradle the seed, keeping it dry as it sprouts. Its spherical form supports free root growth and stabilization, while the specially designed magnifying glass lets you observe root development clearly.

## AVOCADO VASE:

- $+ 15 \times 15 \text{ cm} / 6 \times 6 \text{ inches}$
- + borosilicate glass
- + 36-page handbook
- + available in clear and 11 colours