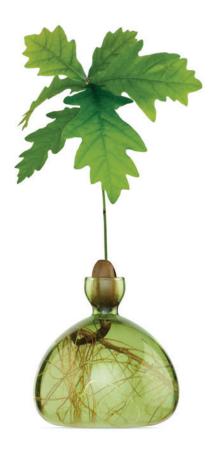

Similarly, the Acorn Vase offers a beautifully innovative way to witness an acorn transform into an oak tree. The oakling can thrive in the vase for up to a year, deriving essential nutrients from the acorn before being replanted outside. Ideal for urban dwellers, nature enthusiasts, and design lovers, these vases bring the magic of nature into the home, fostering future generations of trees.

#### **Quotes:**

Ed Spurr explains, "The Acorn Vase reflects our respect for all plant life, including the roots beneath the soil. Inspired by London's majestic oaks, we created a product that helps people engage with nature and understand the growth process of these trees."

### **ACORN VASE:**

- + 10 x 10 cm / 4 x 4 inches
- + borosilicate glass
- + packed in a presentation box
- + 36-page instructional handbook
- + available in clear and 11 colours