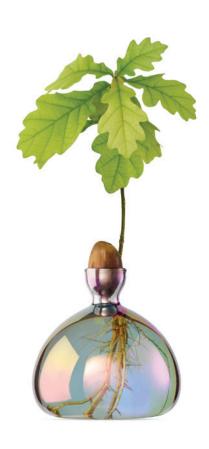

Similarly, the Acorn Vase offers a beautifully innovative way to witness an acorn transform into an oak tree. The oakling can thrive in the vase for up to a year, deriving essential nutrients from the acorn before being replanted outside. Ideal for urban dwellers, nature enthusiasts, and design lovers, these vases bring the magic of nature into the home, fostering future generations of trees.

#### **Quotes:**

Ed Spurr explains, "The Acorn Vase reflects our respect for all plant life, including the roots beneath the soil. Inspired by London's majestic oaks, we created a product that helps people engage with nature and understand the growth process of these trees."

### **ACORN VASE:**

- + 10 x 10 cm / 4 x 4 inches
- + borosilicate glass
- + packed in a presentation box
- + 36-page instructional handbook
- + available in clear and 11 colours