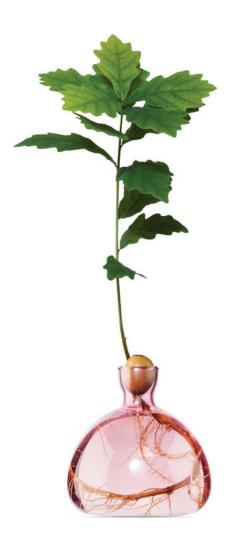

Similarly, the Acorn Vase offers a beautifully innovative way to witness an acorn transform into an oak tree. The oakling can thrive in the vase for up to a year, deriving essential nutrients from the acorn before being replanted outside. Ideal for urban dwellers, nature enthusiasts, and design lovers, these vases bring the magic of nature into the home, fostering future generations of trees.

#### **Quotes:**

Ed Spurr explains, "The Acorn Vase reflects our respect for all plant life, including the roots beneath the soil. Inspired by London's majestic oaks, we created a product that helps people engage with nature and understand the growth process of these trees."

### **ACORN VASE:**

- + 10 x 10 cm / 4 x 4 inches
- + borosilicate glass
- + packed in a presentation box
- + 36-page instructional handbook
- + available in clear and 11 colours