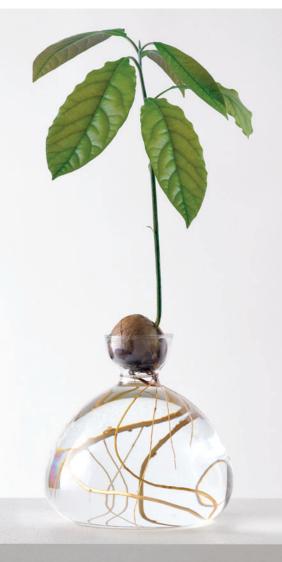

#### Acorn Vase and Avocado Vase:

The Avocado Vase and Acorn Vase, Ilex Studio's best-known products, both feature a minimalist, timeless, and functional design that allows you to observe the early stages of plant growth. The Avocado Vase simplifies the traditional method of growing avocado seeds, eliminating the need for toothpicks and using an opening to cradle the seed, keeping it dry as it sprouts. Its spherical form supports free root growth and stabilization, while the specially designed magnifying glass lets you observe root development clearly.

# AVOCADO VASE

## AVOCADO VASE:

- $+ 15 \times 15 \text{ cm} / 6 \times 6 \text{ inches}$
- + borosilicate glass
- + 36-page handbook
- + available in clear and 11 colours