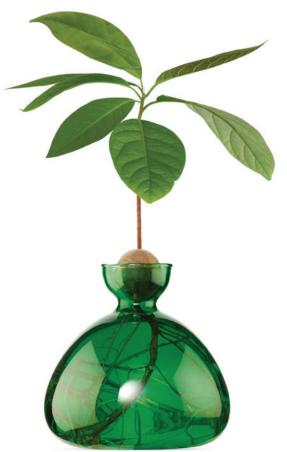

#### Acorn Vase and Avocado Vase:

The Avocado Vase and Acorn Vase, Ilex Studio's best-known products, both feature a minimalist, timeless, and functional design that allows you to observe the early stages of plant growth. The Avocado Vase simplifies the traditional method of growing avocado seeds, eliminating the need for toothpicks and using an opening to cradle the seed, keeping it dry as it sprouts. Its spherical form supports free root growth and stabilization, while the specially designed magnifying glass lets you observe root development clearly.

# AVOCADO VASE

## AVOCADO VASE:

- $+ 15 \times 15 \text{ cm} / 6 \times 6 \text{ inches}$
- + borosilicate glass
- + 36-page handbook
- + available in clear and 11 colours