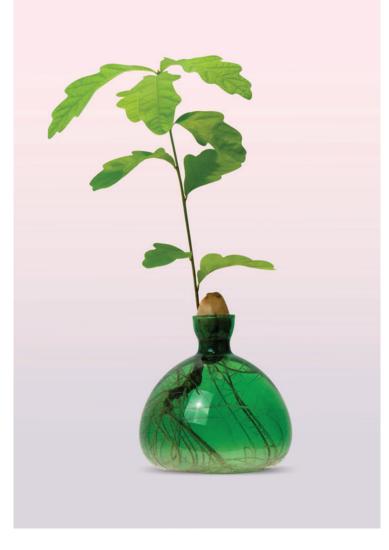

Similarly, the Acorn Vase offers a beautifully innovative way to witness an acorn transform into an oak tree. The oakling can thrive in the vase for up to a year, deriving essential nutrients from the acorn before being replanted outside. Ideal for urban dwellers, nature enthusiasts, and design lovers, these vases bring the magic of nature into the home, fostering future generations of trees.

### **ACORN VASE:**

- + 10 x 10 cm / 4 x 4 inches
- + borosilicate glass
- + packed in a presentation box
- + 36-page instructional handbook
- + available in clear and 11 colours