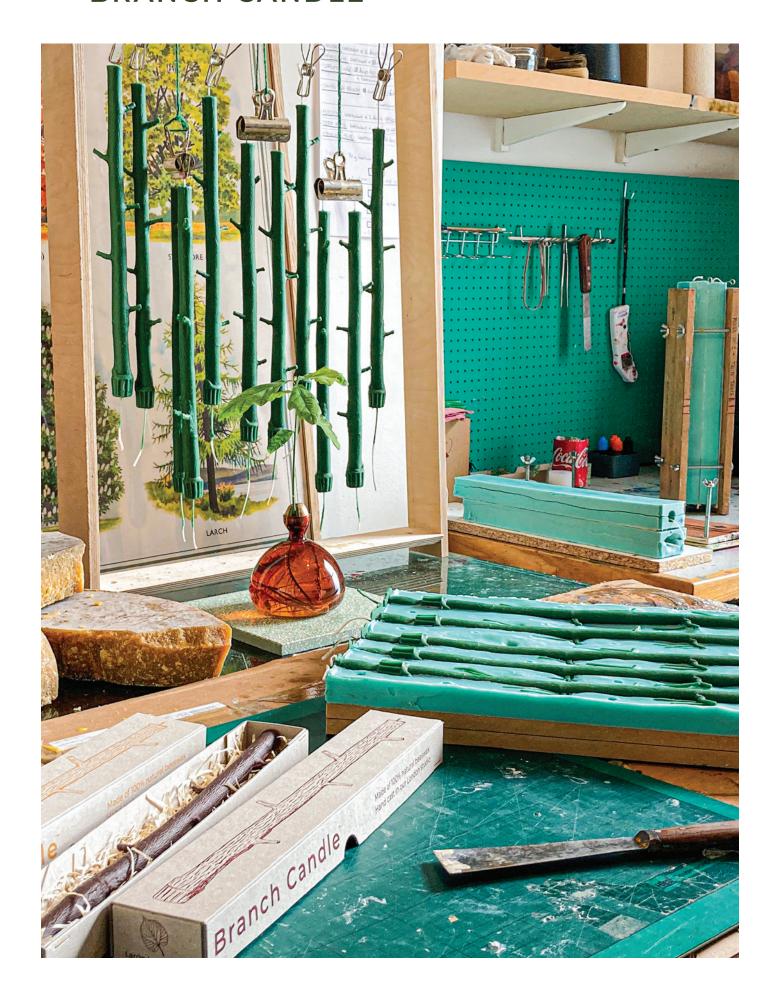

#### **Branch Candle:**

The Branch Candle is elegant and inspired by nature. Made from 100% beeswax, it is cast from tree branches found during walks in West London, capturing the bark, nodes, and texture of the branches.

# **BRANCH CANDLE**