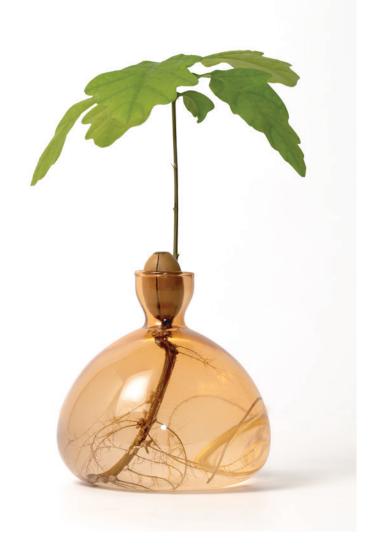

Similarly, the Acorn Vase offers a beautifully innovative way to witness an acorn transform into an oak tree. The oakling can thrive in the vase for up to a year, deriving essential nutrients from the acorn before being replanted outside. Ideal for urban dwellers, nature enthusiasts, and design lovers, these vases bring the magic of nature into the home, fostering future generations of trees.

#### **Quotes:**

Ed Spurr explains, "The Acorn Vase reflects our respect for all plant life, including the roots beneath the soil. Inspired by London's majestic oaks, we created a product that helps people engage with nature and understand the growth process of these trees."