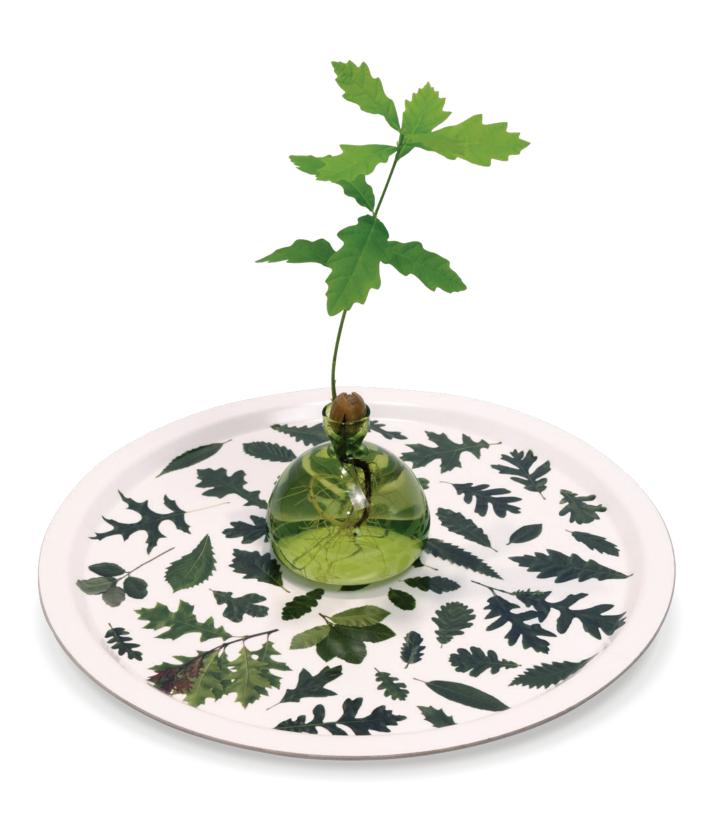

### Oak Leaf Tray:

The Oak Leaf Tray features images of 42 oak leaves from around the world. Handcrafted on the Swedish island of Oland, this tray showcases the diversity of nature and traditional craftsmanship.

# OAK LEAVES TRAY