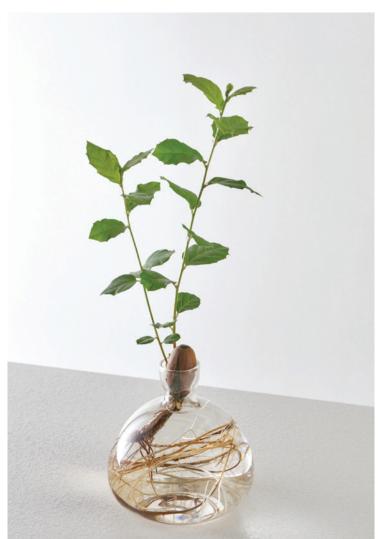

Similarly, the Acorn Vase offers a beautifully innovative way to witness an acorn transform into an oak tree. The oakling can thrive in the vase for up to a year, deriving essential nutrients from the acorn before being replanted outside. Ideal for urban dwellers, nature enthusiasts, and design lovers, these vases bring the magic of nature into the home, fostering future generations of trees.

# **ACORN VASE**

### **ACORN VASE:**

- + 10 x 10 cm / 4 x 4 inches
- + borosilicate glass
- + packed in a presentation box
- + 36-page instructional handbook
- + available in clear and 11 colours