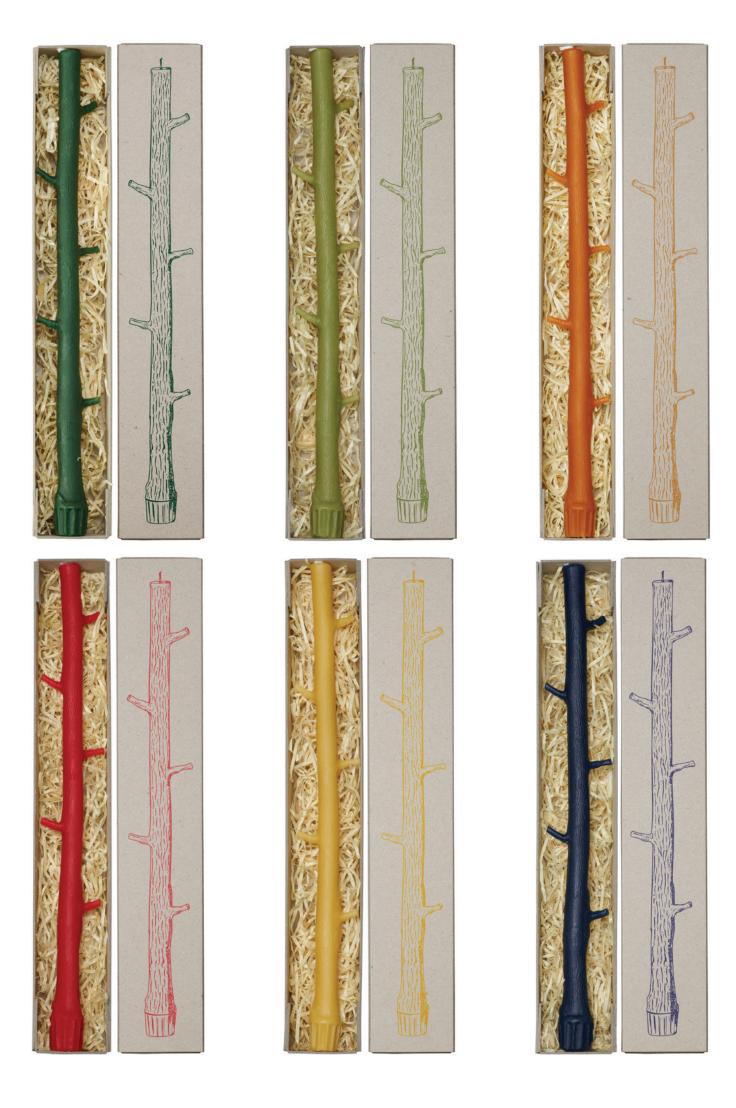

#### **Branch Candle:**

The Branch Candle is elegant and inspired by nature. Made from 100% beeswax, it is cast from tree branches found during walks in West London, capturing the bark, nodes, and texture of the branches.

# **BRANCH CANDLE**