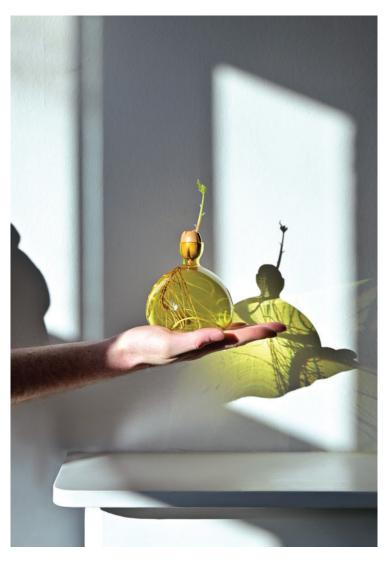

Similarly, the Acorn Vase offers a beautifully innovative way to witness an acorn transform into an oak tree. The oakling can thrive in the vase for up to a year, deriving essential nutrients from the acorn before being replanted outside. Ideal for urban dwellers, nature enthusiasts, and design lovers, these vases bring the magic of nature into the home, fostering future generations of trees.

# **ACORN VASE**

### **ACORN VASE:**

- + 10 x 10 cm / 4 x 4 inches
- + borosilicate glass
- + packed in a presentation box
- + 36-page instructional handbook
- + available in clear and 11 colours