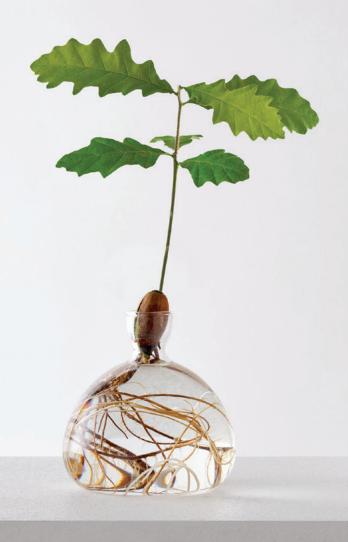

Similarly, the Acorn Vase offers a beautifully innovative way to witness an acorn transform into an oak tree. The oakling can thrive in the vase for up to a year, deriving essential nutrients from the acorn before being replanted outside. Ideal for urban dwellers, nature enthusiasts, and design lovers, these vases bring the magic of nature into the home, fostering future generations of trees.

### **ACORN VASE:**

- + 10 x 10 cm / 4 x 4 inches
- + borosilicate glass
- + packed in a presentation box
- + 36-page instructional handbook
- + available in clear and 11 colours