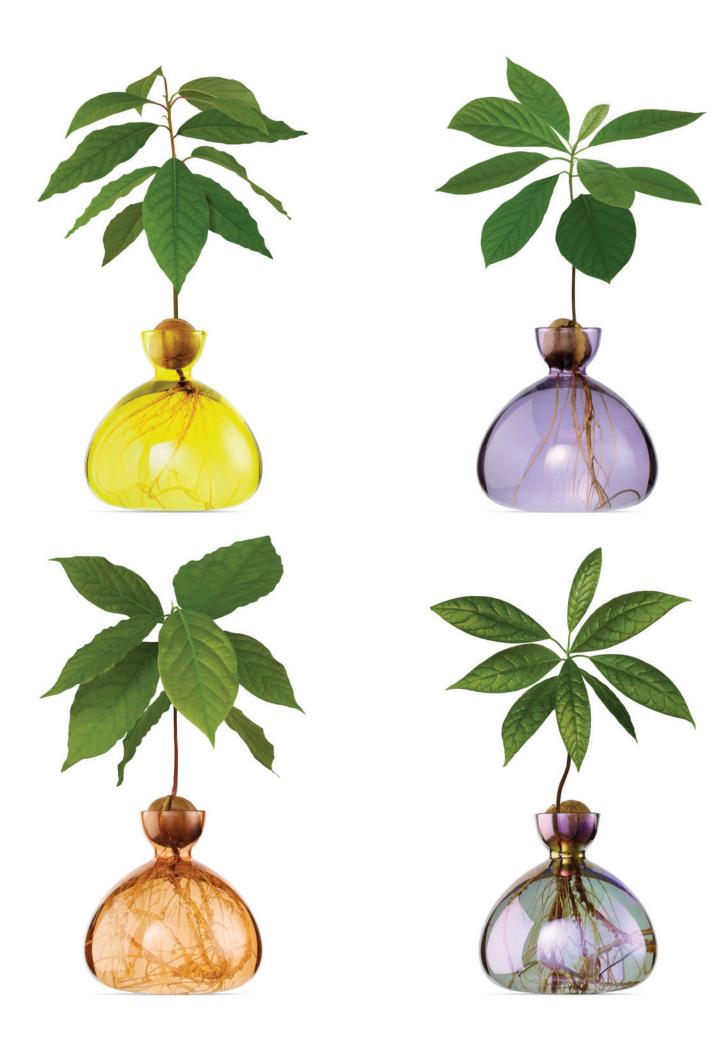

#### Acorn Vase and Avocado Vase:

The Avocado Vase and Acorn Vase, Ilex Studio's best-known products, both feature a minimalist, timeless, and functional design that allows you to observe the early stages of plant growth. The Avocado Vase simplifies the traditional method of growing avocado seeds, eliminating the need for toothpicks and using an opening to cradle the seed, keeping it dry as it sprouts. Its spherical form supports free root growth and stabilization, while the specially designed magnifying glass lets you observe root development clearly.

### **ACORN VASE:**

- + 10 x 10 cm / 4 x 4 inches
- + borosilicate glass
- + packed in a presentation box
- + 36-page instructional handbook
- + available in clear and 11 colours

## AVOCADO VASE:

- $+ 15 \times 15 \text{ cm} / 6 \times 6 \text{ inches}$
- + borosilicate glass
- + 36-page handbook
- + available in clear and 11 colours