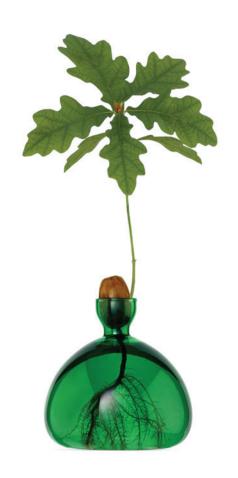

Similarly, the Acorn Vase offers a beautifully innovative way to witness an acorn transform into an oak tree. The oakling can thrive in the vase for up to a year, deriving essential nutrients from the acorn before being replanted outside. Ideal for urban dwellers, nature enthusiasts, and design lovers, these vases bring the magic of nature into the home, fostering future generations of trees.

#### **Quotes:**

Ed Spurr explains, "The Acorn Vase reflects our respect for all plant life, including the roots beneath the soil. Inspired by London's majestic oaks, we created a product that helps people engage with nature and understand the growth process of these trees."

### **ACORN VASE:**

- + 10 x 10 cm / 4 x 4 inches
- + borosilicate glass
- + packed in a presentation box
- + 36-page instructional handbook
- + available in clear and 11 colours