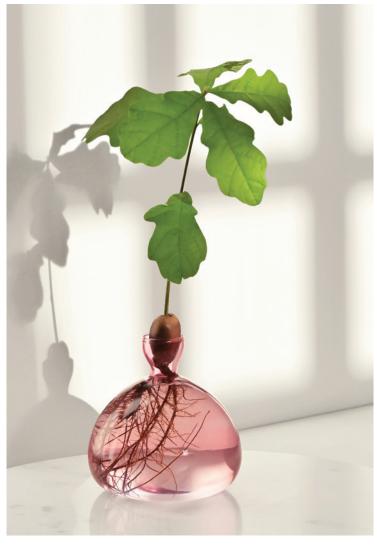

Similarly, the Acorn Vase offers a beautifully innovative way to witness an acorn transform into an oak tree. The oakling can thrive in the vase for up to a year, deriving essential nutrients from the acorn before being replanted outside. Ideal for urban dwellers, nature enthusiasts, and design lovers, these vases bring the magic of nature into the home, fostering future generations of trees.

### **ACORN VASE:**

- + 10 x 10 cm / 4 x 4 inches
- + borosilicate glass
- + packed in a presentation box
- + 36-page instructional handbook
- + available in clear and 11 colours