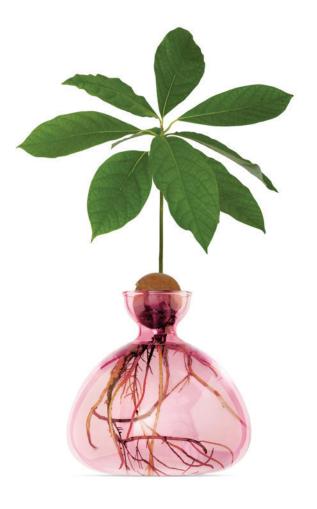

#### Acorn Vase and Avocado Vase:

The Avocado Vase and Acorn Vase, Ilex Studio's best-known products, both feature a minimalist, timeless, and functional design that allows you to observe the early stages of plant growth. The Avocado Vase simplifies the traditional method of growing avocado seeds, eliminating the need for toothpicks and using an opening to cradle the seed, keeping it dry as it sprouts. Its spherical form supports free root growth and stabilization, while the specially designed magnifying glass lets you observe root development clearly.

## AVOCADO VASE:

- $+ 15 \times 15 \text{ cm} / 6 \times 6 \text{ inches}$
- + borosilicate glass
- + 36-page handbook
- + available in clear and 11 colours