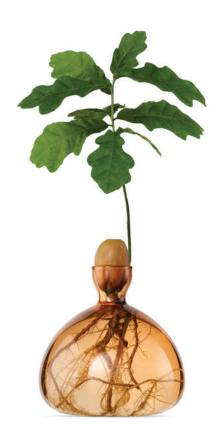

Similarly, the Acorn Vase offers a beautifully innovative way to witness an acorn transform into an oak tree. The oakling can thrive in the vase for up to a year, deriving essential nutrients from the acorn before being replanted outside. Ideal for urban dwellers, nature enthusiasts, and design lovers, these vases bring the magic of nature into the home, fostering future generations of trees.

### **ACORN VASE:**

- + 10 x 10 cm / 4 x 4 inches
- + borosilicate glass
- + packed in a presentation box
- + 36-page instructional handbook
- + available in clear and 11 colours