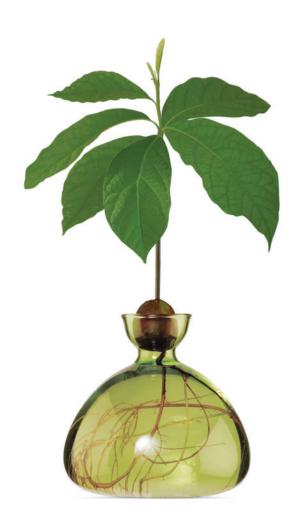

#### Acorn Vase and Avocado Vase:

The Avocado Vase and Acorn Vase, Ilex Studio's best-known products, both feature a minimalist, timeless, and functional design that allows you to observe the early stages of plant growth. The Avocado Vase simplifies the traditional method of growing avocado seeds, eliminating the need for toothpicks and using an opening to cradle the seed, keeping it dry as it sprouts. Its spherical form supports free root growth and stabilization, while the specially designed magnifying glass lets you observe root development clearly.

## AVOCADO VASE:

- $+ 15 \times 15 \text{ cm} / 6 \times 6 \text{ inches}$
- + borosilicate glass
- + 36-page handbook
- + available in clear and 11 colours