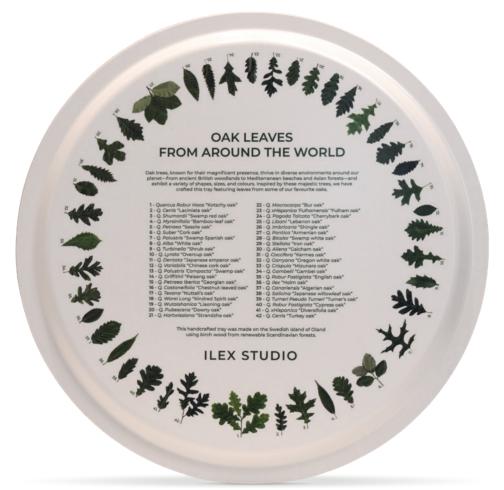

### Oak Leaf Tray:

The Oak Leaf Tray features images of 42 oak leaves from around the world. Handcrafted on the Swedish island of Oland, this tray showcases the diversity of nature and traditional craftsmanship.

# OAK LEAVES TRAY