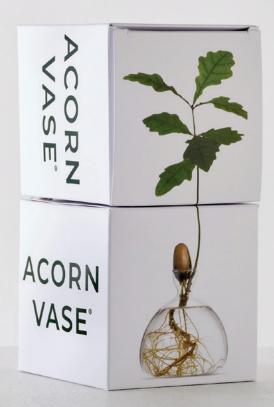

# **ACORN VASE**

### **ACORN VASE:**

- + 10 x 10 cm / 4 x 4 inches
- + borosilicate glass
- + packed in a presentation box
- + 36-page instructional handbook
- + available in clear and 11 colours