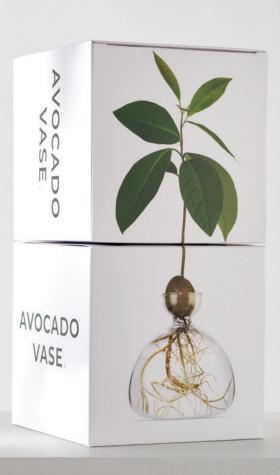

#### Acorn Vase and Avocado Vase:

The Avocado Vase and Acorn Vase, Ilex Studio's best-known products, both feature a minimalist, timeless, and functional design that allows you to observe the early stages of plant growth. The Avocado Vase simplifies the traditional method of growing avocado seeds, eliminating the need for toothpicks and using an opening to cradle the seed, keeping it dry as it sprouts. Its spherical form supports free root growth and stabilization, while the specially designed magnifying glass lets you observe root development clearly.

# AVOCADO VASE

## AVOCADO VASE:

- $+ 15 \times 15 \text{ cm} / 6 \times 6 \text{ inches}$
- + borosilicate glass
- + 36-page handbook
- + available in clear and 11 colours