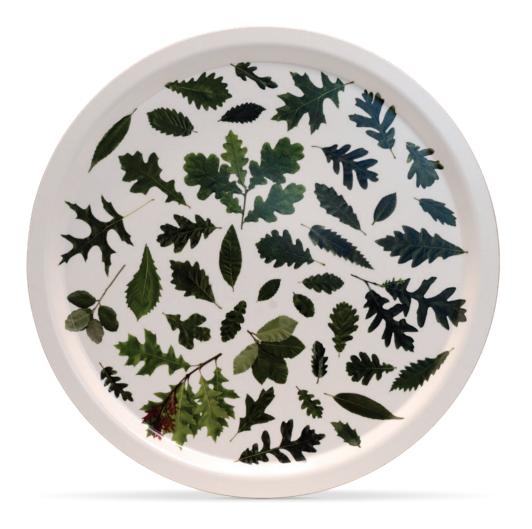

### Oak Leaf Tray:

The Oak Leaf Tray features images of 42 oak leaves from around the world. Handcrafted on the Swedish island of Oland, this tray showcases the diversity of nature and traditional craftsmanship.

# OAK LEAVES TRAY