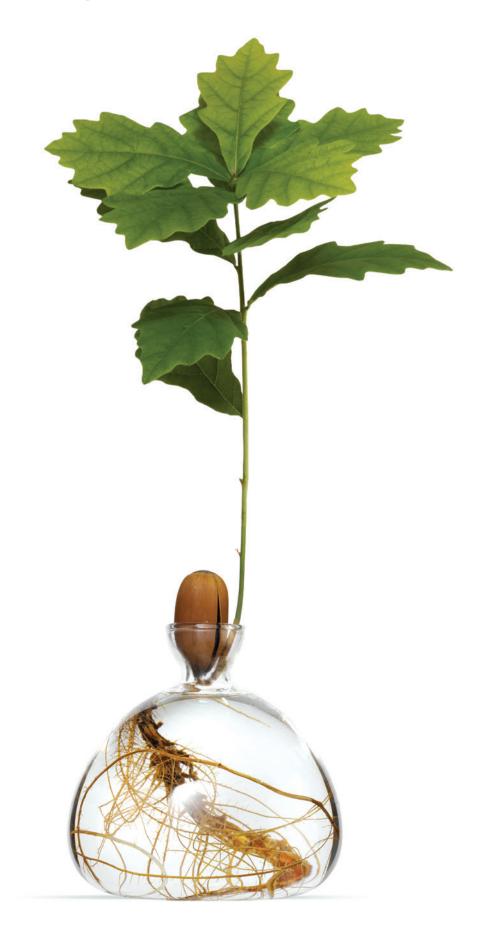

Similarly, the Acorn Vase offers a beautifully innovative way to witness an acorn transform into an oak tree. The oakling can thrive in the vase for up to a year, deriving essential nutrients from the acorn before being replanted outside. Ideal for urban dwellers, nature enthusiasts, and design lovers, these vases bring the magic of nature into the home, fostering future generations of trees.

### **ACORN VASE:**

- + 10 x 10 cm / 4 x 4 inches
- + borosilicate glass
- + packed in a presentation box
- + 36-page instructional handbook
- + available in clear and 11 colours