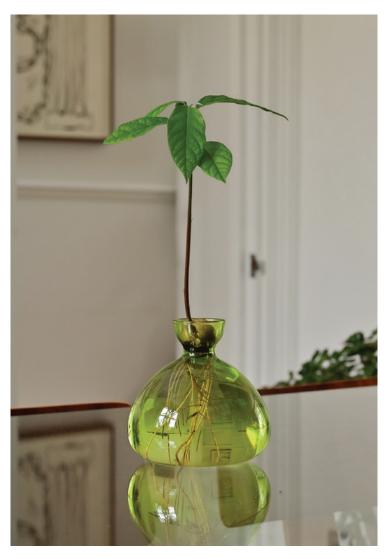

#### Acorn Vase and Avocado Vase:

The Avocado Vase and Acorn Vase, Ilex Studio's best-known products, both feature a minimalist, timeless, and functional design that allows you to observe the early stages of plant growth. The Avocado Vase simplifies the traditional method of growing avocado seeds, eliminating the need for toothpicks and using an opening to cradle the seed, keeping it dry as it sprouts. Its spherical form supports free root growth and stabilization, while the specially designed magnifying glass lets you observe root development clearly.

## AVOCADO VASE:

- $+ 15 \times 15 \text{ cm} / 6 \times 6 \text{ inches}$
- + borosilicate glass
- + 36-page handbook
- + available in clear and 11 colours