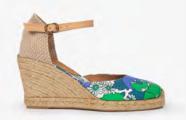

## The Chelsea Floral Collection

Mary Jane Chelsea Floral Espadrille in Blue/Green £135 | €169 | \$195

High Valenciana Chelsea Floral Espadrille in Khaki/Pink £135 | €189 | \$195

Gemma Chelsea Floral Sandal in Khaki/Pink  $\pounds_{229} \mid \pounds_{2}89 \mid \$_{3}29$ 