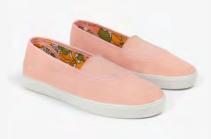

Bliss Cotton Plimsoll in White  $\pounds_{99} \mid \pounds_{125} \mid \$_{150}$ 

Sweet Caroline Cotton Plimsoll in White  $\pounds 85 \mid \pounds 99 \mid \$115$ 

Heaven Cotton Plimsoll in Moroccan Red  $\pounds 85 \mid \pounds 99 \mid \$115$ 

Sweet Caroline Cotton Plimsoll in Rose  $\pounds 85 \mid \pounds 99 \mid \$ 115$ 

Collection available to shop online and instore from Thursday 14 March. www.penelopechilvers.com