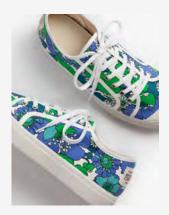

## The Chelsea Floral Collection

Mary Jane Chelsea Floral Espadrille in Blue/Green £135 | €169 | \$195

High Valenciana Chelsea Floral Espadrille in Khaki/Pink £135 | €189 | \$195

Gemma Chelsea Floral Sandal in Khaki/Pink  $\pounds_{229} \mid \pounds_{2}89 \mid \$_{3}29$ 

Flat Chelsea Floral Espadrille in Blue/Green  $\pounds 55 \mid \pounds 69 \mid \$ _{71}$ 

Flat Chelsea Floral Espadrille in Khaki/Pink $\pounds 55 \mid \pounds 69 \mid \$ 71$ 

Bliss Chelsea Floral Plimsoll in Blue/Green  $\pounds_{99} \mid \pounds_{125} \mid \$_{15o}$ 