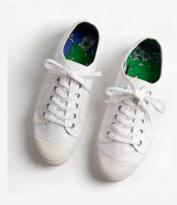

Bliss Cotton Plimsoll in White  $\pounds_{99} \mid \pounds_{125} \mid \$_{150}$ 

Sweet Caroline Cotton Plimsoll in White  $\pounds 85 \mid \pounds 99 \mid \$115$ 

Heaven Cotton Plimsoll in Moroccan Red  $\pounds 85 \mid \pounds 99 \mid \$115$ 

Sweet Caroline Cotton Plimsoll in Rose  $\pounds 85 \mid \pounds 99 \mid \$ 115$ 

Collection available to shop online and instore from Thursday 14 March. www.penelopechilvers.com