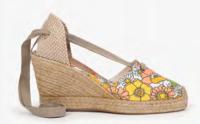

## The Chelsea Floral Collection

Mary Jane Chelsea Floral Espadrille in Blue/Green £135 | €169 | \$195

High Valenciana Chelsea Floral Espadrille in Khaki/Pink £135 | €189 | \$195

Gemma Chelsea Floral Sandal in Khaki/Pink  $\pounds_{229} \mid \pounds_{2}89 \mid \$_{3}29$ 