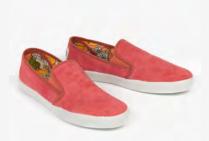

Flat Chelsea Floral Espadrille in Blue/Green  $\pounds 55 \mid \pounds 69 \mid \$ _{71}$ 

Flat Chelsea Floral Espadrille in Khaki/Pink $\pounds 55 \mid \pounds 69 \mid \$ 71$ 

Bliss Chelsea Floral Plimsoll in Blue/Green  $\pounds_{99} \mid \pounds_{125} \mid \$_{15o}$ 

Bliss Cotton Plimsoll in White  $\pounds_{99} \mid \pounds_{125} \mid \$_{150}$ 

Sweet Caroline Cotton Plimsoll in White  $\pounds 85 \mid \pounds 99 \mid \$115$ 

Heaven Cotton Plimsoll in Moroccan Red  $\pounds 85 \mid \pounds 99 \mid \$115$ 