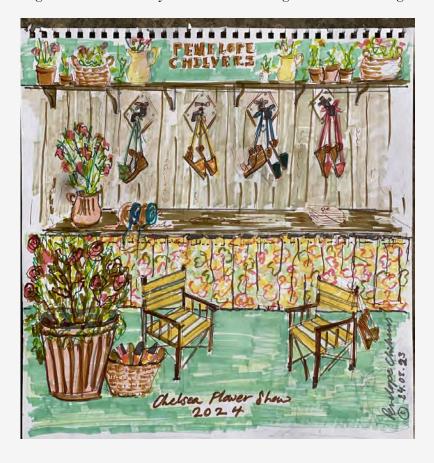

## At RHS Chelsea Flower Show

Penelope Chilvers is thrilled to announce that we will be at the Chelsea Flower show for the first time this year.

Over the years we have spotted so many of you in your PCs at the show, so it feels really special to be building our own stand this year and collaborating with some exciting names to do so!

Our stand has been designed in collaboration with one of our PC Pioneers, Butter Wakefield, whose incredible eye for green beauty and garden design makes her the perfect fit. And Studio Raff, the stylish interior designer behind our Elizabeth Street store, will be adding some signature PC flourishes of colour and pattern.

Visitors can expect a specially curated edit of our Summer Collection, including a beautiful selection of our Chelsea espadrilles, inspired by floral 70's designs and named after the flower show itself.

We will look forward to seeing lots of you there!

Store details: Stand AR610 located opposite The Ranelagh Restaurant near the main entrance Chelsea Flower Show Dates: Tuesday 21 May - Saturday 25 May

For more information please contact