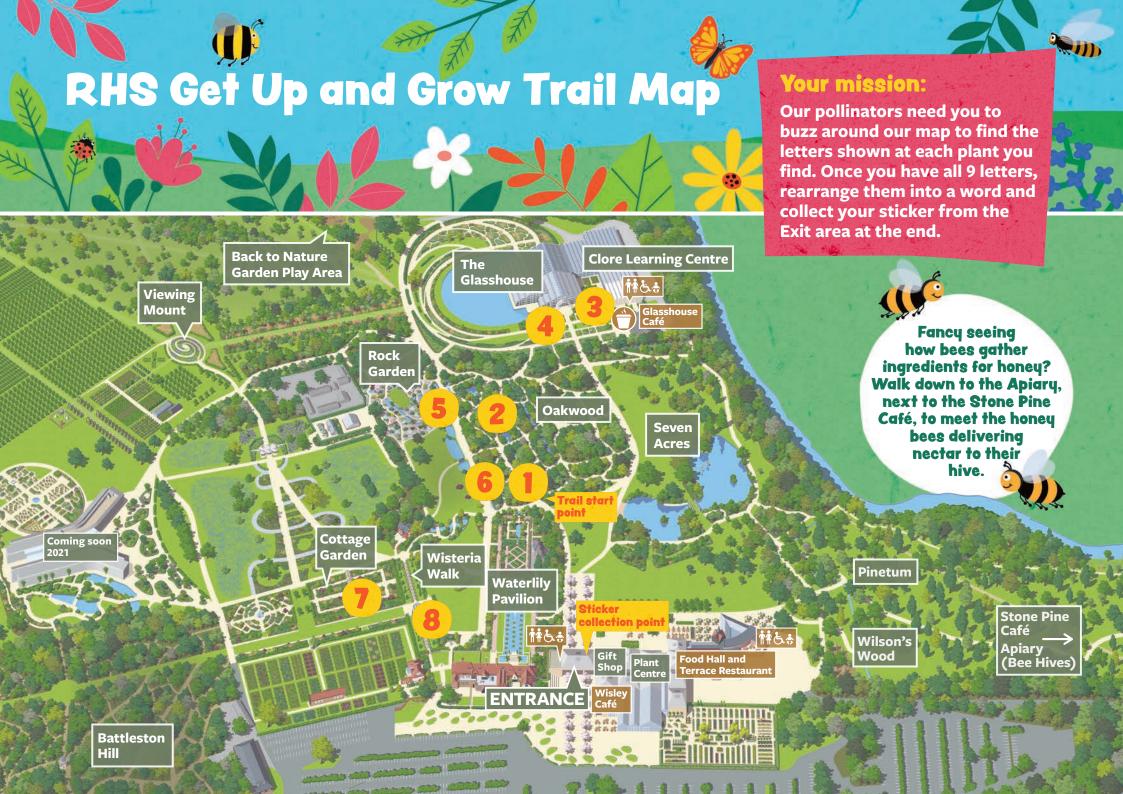

## **RHS Get Up and Grow Trail**

## Help us find the favourite flowers of pollinating insects

Buzz your way round our trail to discover the favourite flowers of our garden heroes - the pollinators.

## Your mission:

Our pollinators need you to buzz around our trail to find the letters shown at each plant you find.

rhs.org.uk/wisley

RHS Registered Charity No: 222879/SC038262

Well done! You have now collected all 9 letters, can you rearrange them to make a word?
Buzz on over to collect your sticker from an RHS Team Member at the Exit area.

Why not take some of the pollinating ideas home and grow flowers in lots of shapes and colours for different types of pollinators?