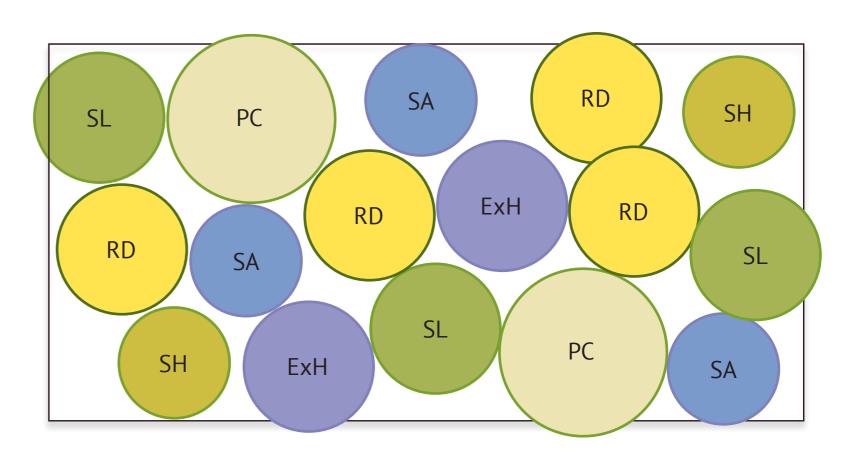

# Plant Shopping List & Key

| Eurybia x herveyi (syn Twilight)            | x 2                                                                                                                                  |
|---------------------------------------------|--------------------------------------------------------------------------------------------------------------------------------------|
| Pennisetum alopecuroides 'Cassian's Choice' | x 2                                                                                                                                  |
| Rudbeckia fulgida var. deamii               |                                                                                                                                      |
| Solidago x luteus 'Lemore'                  | x 3                                                                                                                                  |
| Sporobolus heterolepis                      | x 2                                                                                                                                  |
| Strobilanthes attenuata 'Blue Carpet'       | x 3                                                                                                                                  |
|                                             | Pennisetum alopecuroides 'Cassian's Choice'<br>Rudbeckia fulgida var. deamii<br>Solidago x luteus 'Lemore'<br>Sporobolus heterolepis |

#### **Alternatives:**

| ExH | Kalimeris incisa 'Charlotte' | x 2 |
|-----|------------------------------|-----|
| RD  | Rudbeckia hirta              | x 4 |

### **Optional bulbs:**

Camassia cusickii x 50

Scale 1:10

Aspect: Partial/Dappled Shade Soil: Humus rich, moist but well drained.